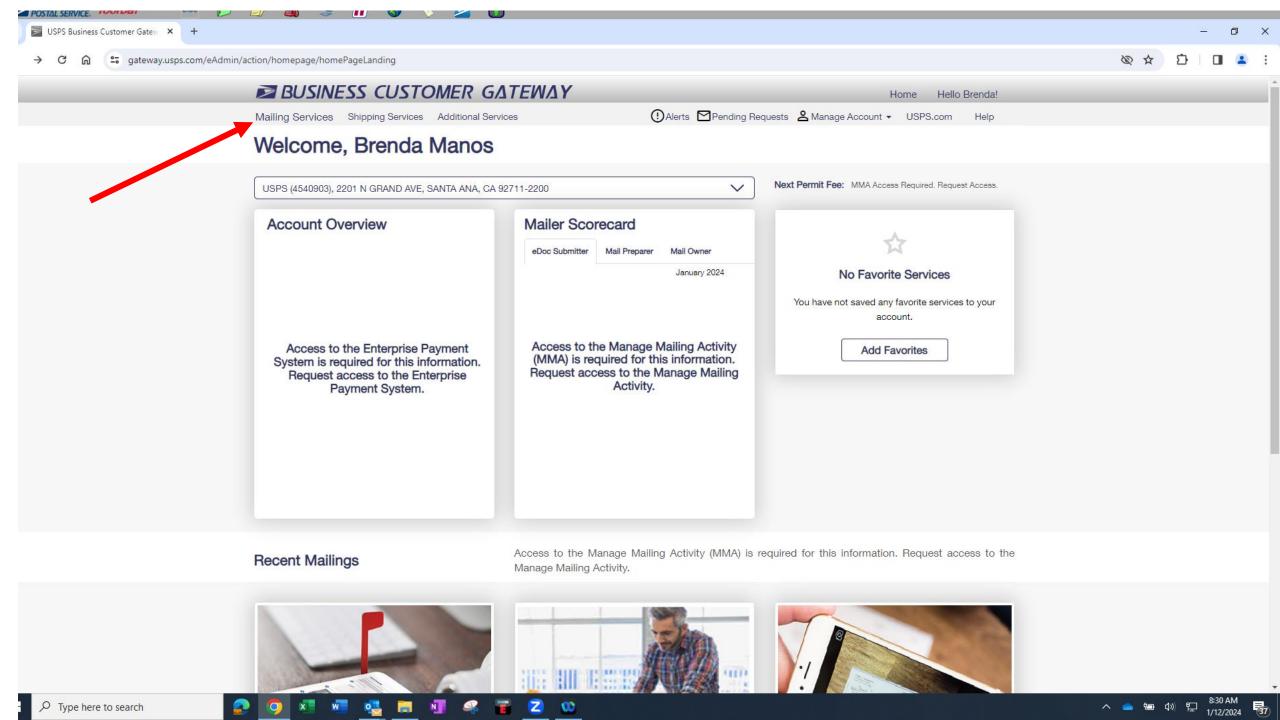

## https://gateway.usps.com/eAdmin/view/signin

to manage your mail stream and maximize your discount.

See full list of Mailing Services +

destination with Premium Forwarding Service Commercial™

See full list of Shipping Services +

## **Navigate to Mailing Promotion Portal in BCG**