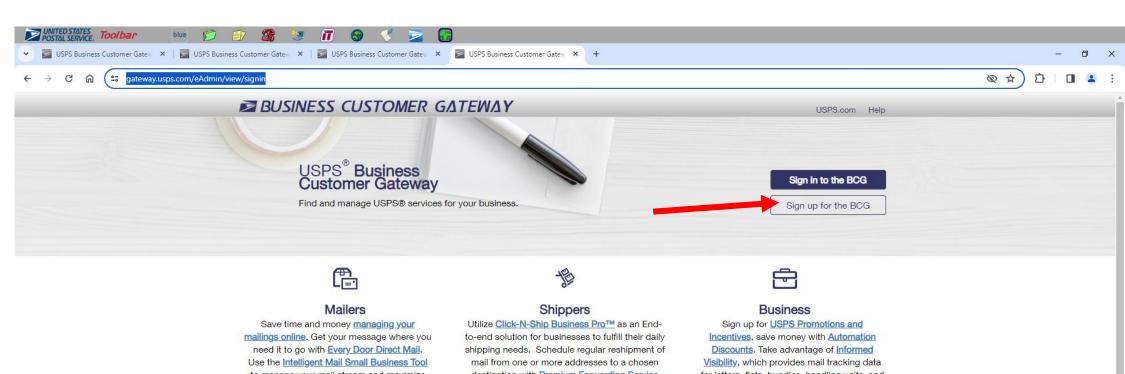

How to sign up for the Growth Incentive if you have never used the Business Customer Gateway

Click here to sign up

https://gateway.usps.com/eAdmin/view/signin