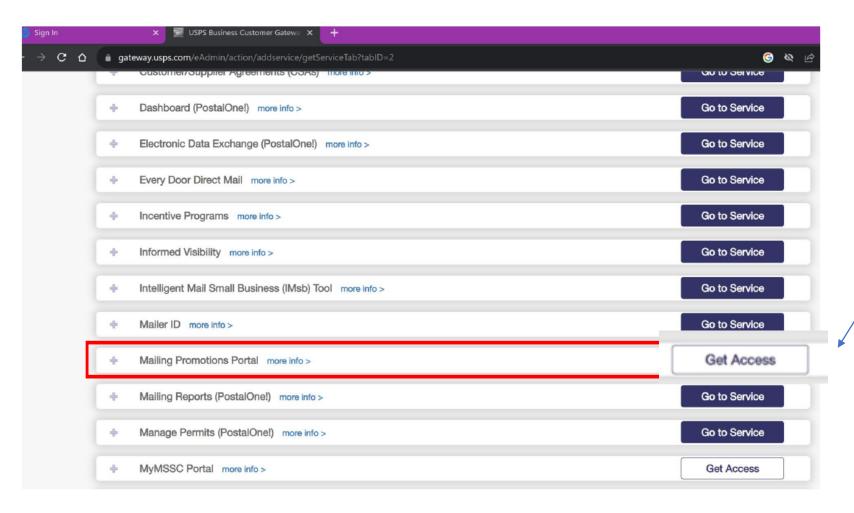

## **Navigate to Mailing Promotion Portal in BCG**

Click on get access.
USPS will grant you
access within 24 hours.

## Once you are approved click on Go To Service