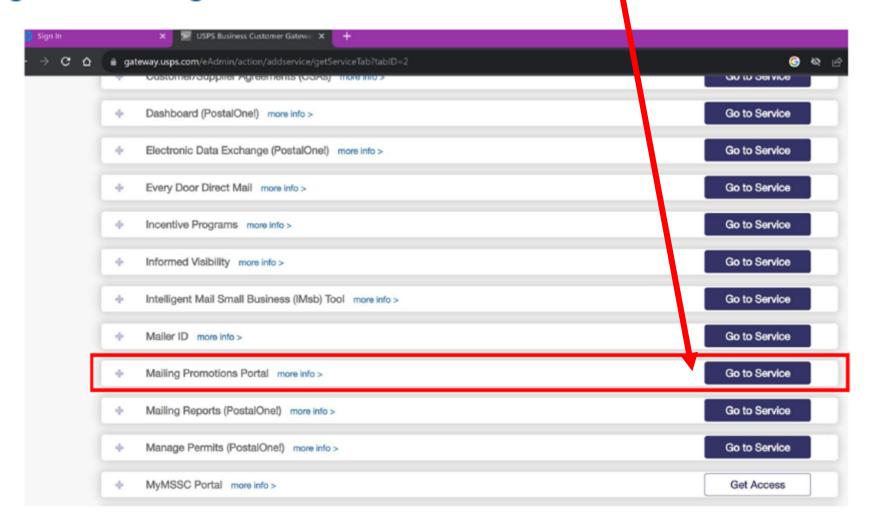

## Once you are approved click on Go To Service

## **Navigate to Mailing Promotion Portal in BCG**